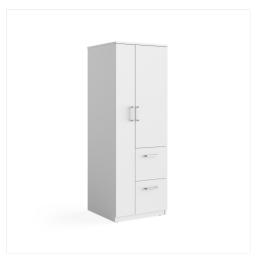

# Resi® Wardrobe

## **FEATURES**

- Features designer white and maple laminate that complements the entire Resi furniture line.
- Includes a 7-3/4"W wardrobe section with hanging rod with 60.5"H clearance for coats and garments.
- Storage section features two adjustable shelves on 1-1/4" increments for a total of 5" of adjustment space.
- File section provides two spacious file drawers.
- Offers ample storage for personal items and office essentials.
- Ships knocked-down in two separate boxes for quick ship delivery.

# WEIGHTS & DIMENSIONS

Depth: 23.75"Height: 68"Width: 23.75"Weight: 224.4lbs